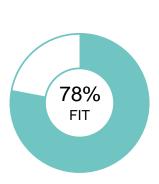

### **SPECIALIST**

Oliver Chase

OVERALL FIT:

88%

Performance Model = highlighted boxes; Oliver's placement = his initials