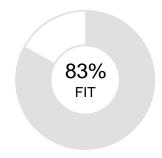

### **MANAGER-SALES**

Oliver Chase

**OVERALL FIT:** 

85%

Performance Model = highlighted boxes; Oliver's placement = his initials