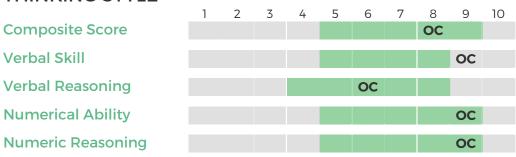

### **SPECIALIST**

Oliver Chase

OVERALL FIT:

88%

Performance Model = highlighted boxes; Oliver's placement = his initials

#### THINKING STYLE