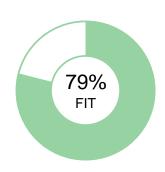

## **SALES**

Oliver Chase

OVERALL FIT: 79%

Performance Model = highlighted boxes; Oliver's placement = his initials

#### **BEHAVIORAL TRAITS**