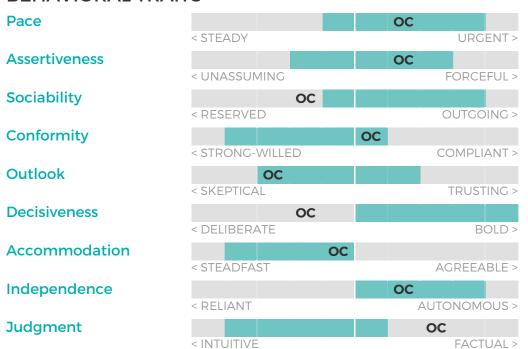

### **MANAGER-SALES**

Oliver Chase

**OVERALL FIT:** 

85%

Performance Model = highlighted boxes; Oliver's placement = his initials

#### **BEHAVIORAL TRAITS**