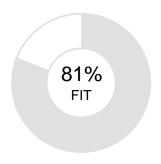

### **SPECIALIST**

Oliver Chase

OVERALL FIT:

88%

Performance Model = highlighted boxes; Oliver's placement = his initials