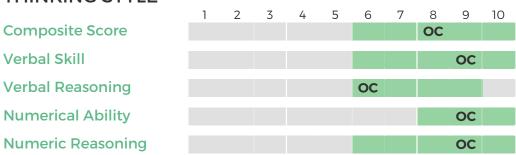

### **SPECIALIST**

Oliver Chase

OVERALL FIT:

88%

Performance Model = highlighted boxes; Oliver's placement = his initials

#### THINKING STYLE

#### **TOP INTERESTS**

OLIVER
in rank order
TECHNICAL
CREATIVE
FINANCIAL/ADMIN
ENTERPRISING
PEOPLE SERVICE

PERFORMANCE MODEL
in rank order
TECHNICAL
PEOPLE SERVICE
FINANCIAL/ADMIN

**MECHANICAL** 