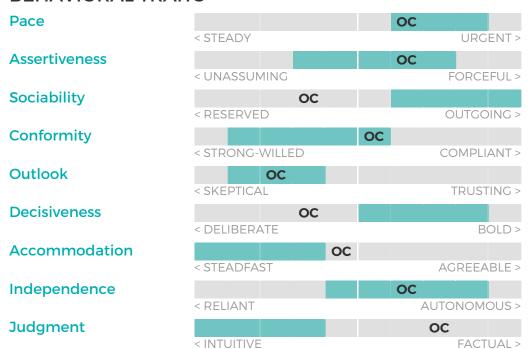

#### **BEHAVIORAL TRAITS**

### **MANAGER-SALES**

Oliver Chase

**OVERALL FIT:** 

85%

Performance Model = highlighted boxes; Oliver's placement = his initials