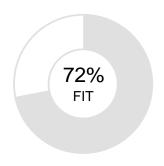

## \*\* SAMPLE POSITION FOR PXT SELECT \*\*

Oliver Chase

OVERALL FIT: 70%

Performance Model = highlighted boxes; Oliver's placement = his initials