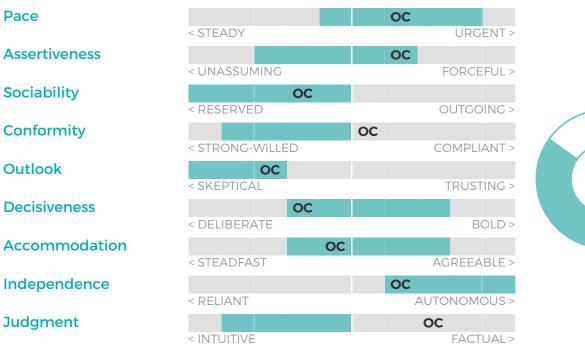

### **SPECIALIST**

Oliver Chase

OVERALL FIT:

88%

Performance Model = highlighted boxes; Oliver's placement = his initials

#### **BEHAVIORAL TRAITS**