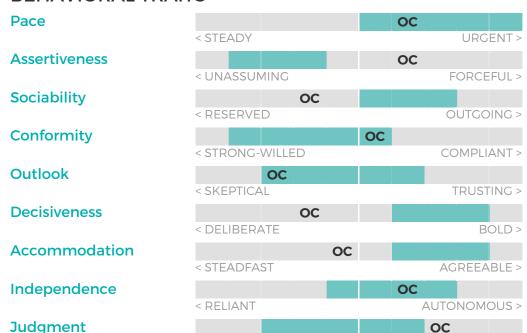

P INTERESTS**

OLIVER
in rank order
TECHNICAL
CREATIVE
FINANCIAL/ADMIN —

**TIED** 

PEOPLE SERVICE
MECHANICAL

**ENTERPRISING** 

PERFORMANCE MODEL in rank order TECHNICAL ENTERPRISING

**MECHANICAL** 



## **SALES**

Oliver Chase

OVERALL FIT: 79%

Performance Model = highlighted boxes; Oliver's placement = his initials

#### THINKING STYLE





#### **BEHAVIORAL TRAITS**





#### **TOP INTERESTS**

OLIVER
in rank order
TECHNICAL
CREATIVE
FINANCIAL/ADMIN
ENTERPRISING
PEOPLE SERVICE

PERFORMANCE MODEL
in rank order
ENTERPRISING
PEOPLE SERVICE
CREATIVE



**MECHANICAL** 

10

FACTUAL >

## \*\* SAMPLE POSITION FOR PXT SELECT \*\*

Oliver Chase

OVERALL FIT: 70%

Performance Model = highlighted boxes; Oliver's placement = his initials

#### THINKING STYLE





#### **BEHAVIORAL TRAITS**



< INTUITIVE



#### **TOP INTERESTS**

OLIVER
in rank order
TECHNICAL
CREATIVE
FINANCIAL/ADMIN
ENTERPRISING
PEOPLE SERVICE
MECHANICAL

PERFORMANCE MODEL
in rank order
ENTERPRISING
PEOPLE SERVICE
FINANCIAL/ADMIN