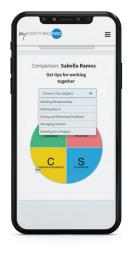

#### **Comparison Reports**

Inspire effective collaboration with Comparison Reports. Any two participants can explore their similarities and differences, potential challenges in working together, and practical tips for improving their working relationship.