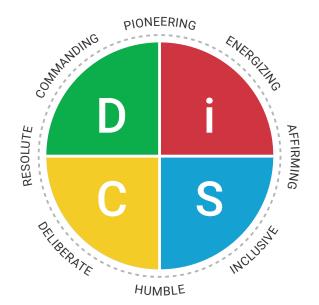

# The Profile

The Everything DiSC Work of Leaders Profile provides detailed feedback based on the Vision, Alignment, and Execution framework and the three drivers associated with each step. In this 23-page profile, participants will:

- Craft a Vision through exploration, boldness, and testing assumptions
- Build Alignment through clarity, dialog, and inspiration
- Champion Execution through momentum, structure, and feedback

The profile may be used on its own or with the companion facilitation; sold separately.